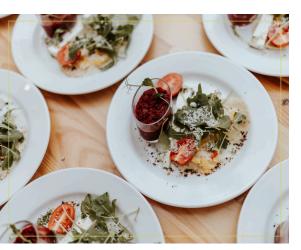

### Menu suggestions for dinner

### Banquet

#### **Place Setting**

Seasonal spread with mixed baguette (nut-seed-white)

#### **Appetizer Variation**

Smoked trout fillet with apple horseradishRaw ham, melon, saladSheep's cheese with pestoBeet tartareStuffed eggRoast beef