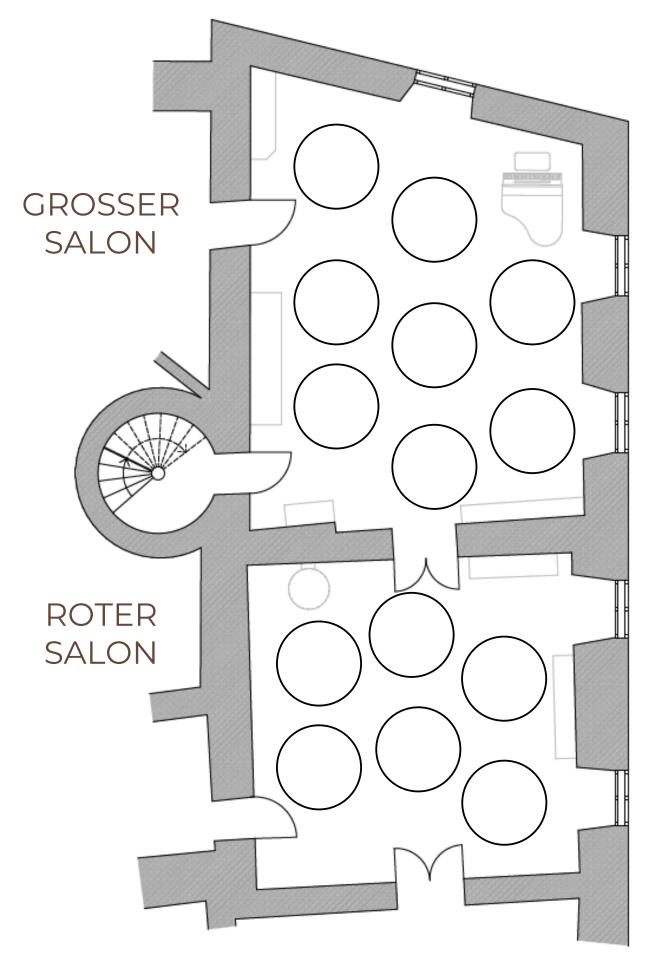

How many people or tables can fit in the salons? The Red Salon can accommodate 6 round tables, while the adjacent large salon can fit 9 round tables. There is also the option of a combination of a bride's table and round tables. Depending on the chosen setup, both halls can accommodate a total of 130 people.

# SEATING PLAN

Ð٧