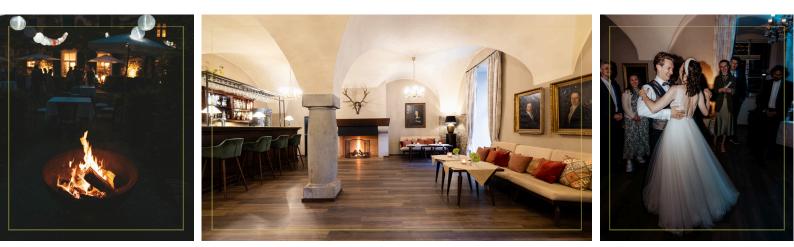

## GET- TOGETHER THE DAY BEFORE

For a completely relaxed wedding weekend we recommend arriving the Friday before the wedding.

Settle in and enjoy the castle exclusively for a whole weekend.

Play some golf, decorate the castle, celebrate with a relaxed BarBQ

FR-SA

Our events team will be on hand to help with last minute decorations and organisation. Let the unforgettable weekend begin early.

# CELEBRATION

Following the wedding feast the party continues downstairs in the bar where the guests can dance well into the early hours.

The bride and groom open the dance floor with the first dance and there are no limits to the celebration until the early hours of the morning.

The adjacent castle terrace offers space to end a mild summer evening unforgettable.

the night before