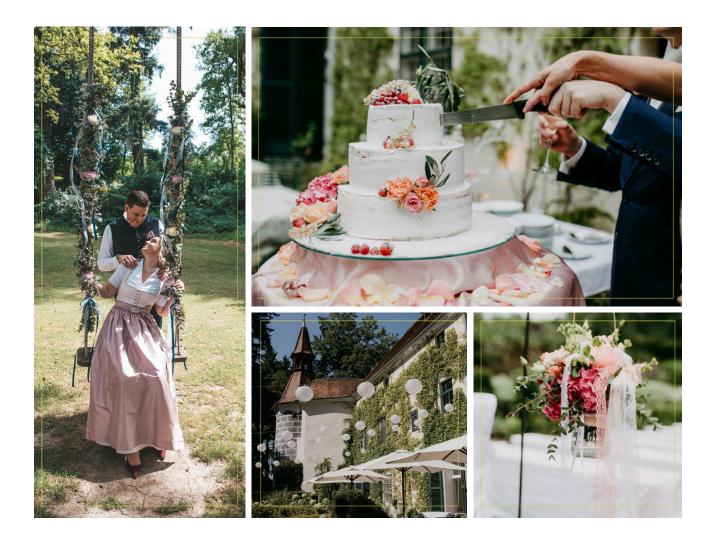

# AGAPE

Following the wedding the guests are invited to a celebratory reception on the stunning Schloss terrace to congratulate the couple.

During the Agape there is the opportunity to cut the cake in the beautiful ambience of the castle gardens.

After the emotional congratulations, the bride and groom can go into the couple shoot feeling elated. Our castle offers wonderful opportunities for unique photos, such as the arcade courtyard, the hanging swing in the romantic garden or direct access to the Kleine Erlauf river.