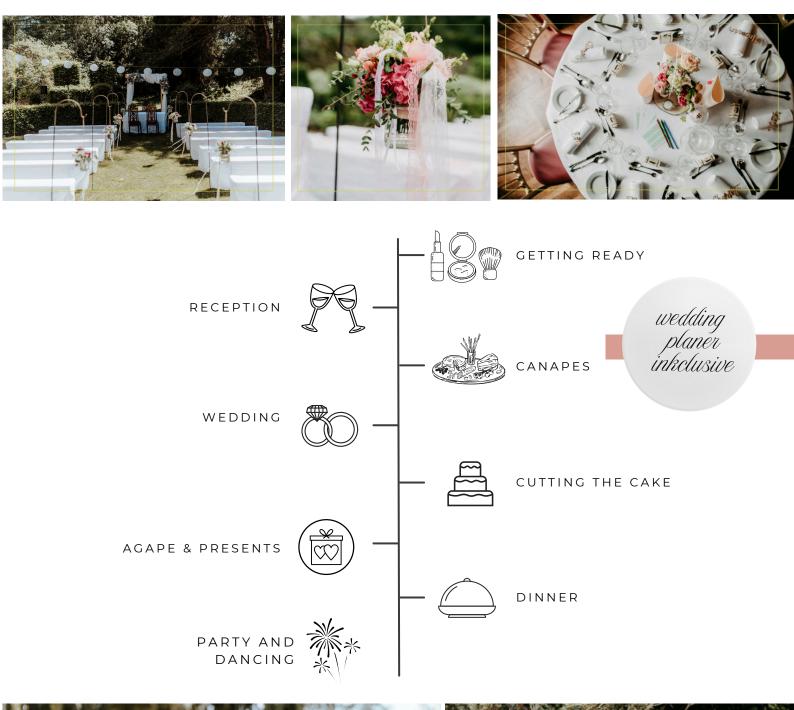

# WEDDING TIMELINE

# RECEPTION

Champagne recetion with a selectin of canapés is a perfect way to kick off the celebrations.

The castle courtyard is a perfect place for such an event but every wedding is bespoke and we will happily discuss all options with you.

# AGAPE

Following the wedding the guests are invited to a celebratory reception on the stunning Schloss terrace to congratulate the couple.

During the Agape there is the opportunity to cut the cake in the beautiful ambience of the castle gardens.

# DINNER

# CELEBRATION

Following the wedding feast the party continues downstairs in the bar where the guests can dance well into the early hours.

The bride and groom open the dance floor with the first dance and there are no limits to the celebration until the early hours of the morning.