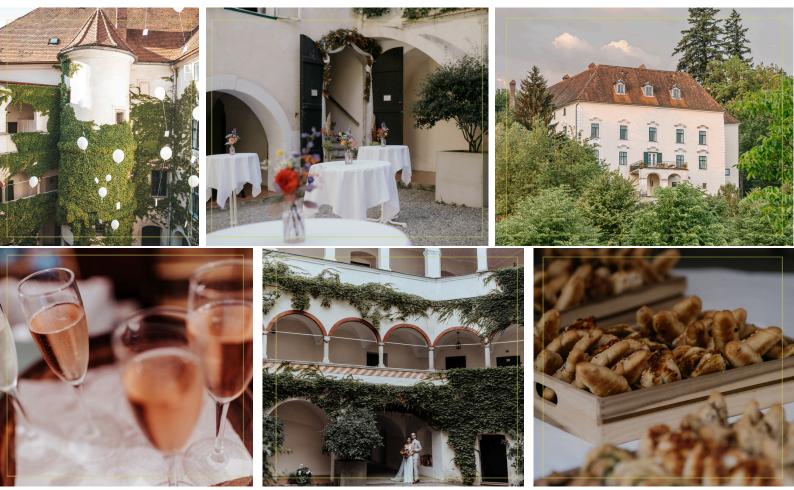

# RECEPTION

Champagne recetion with a selectin of canapés is a perfect way to kick off the celebrations.

The castle courtyard is a perfect place for such an event but every wedding is bespoke and we will happily discuss all options with you.

# AGAPE

Following the wedding the guests are invited to a celebratory reception on the stunning Schloss terrace to congratulate the couple.

During the Agape there is the opportunity to cut the cake in the beautiful ambience of the castle gardens.

After the emotional congratulations, the bride and groom can go into the couple shoot feeling elated. Our castle offers wonderful opportunities for unique photos, such as the arcade courtyard, the hanging swing in the romantic garden or direct access to the Kleine Erlauf river.

# PARTNER

Catering Konditorei Floristik

Certain service providers have been selected for your wedding at Ernegg Castle. The in-house caterer, including a rehearsal dinner, is included in the rental price.