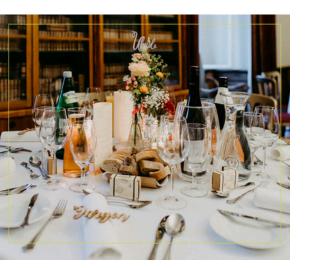

# DINNER

# Fine dining in the stunning Salons

Our historic Salons provide the perfect location for the wedding dinner. The room can take up to 135 people divided onto round tables seating 8 each. The main bridal table is an oval table usually placed in the centre. Our events team will happily work this out with you.

With a lot of experience we are on hand to help you with any advice and recommendations for place settings and decoration.

The selection of recommended menus are listed below. Following a taster evening the head chef will go through the menus with you personally and create a perfect wedding feast for you.