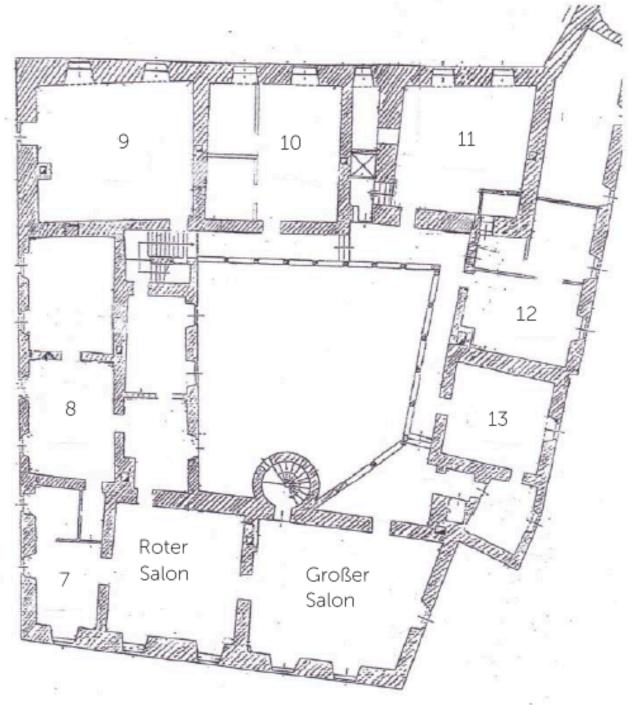

## Schloss Ernegg 2nd floor

- 7 Erlaufzimmer
- 8 Familiensuite
- 9 Waffenkammer
- 10 Gartenappartment

11 Bauernstube

- 12 Arkadenappartment
- 13 Lindenappartment

# CASLTE PLAN

## Schloss Ernegg 3rd floor

Dachwohnung

14 Roger

15 George

16 Ali

Knappentrakt

- 17 Burgfräulein
- 18 Juchhe
- 19 namenlos
- 20 Anastasius Grün