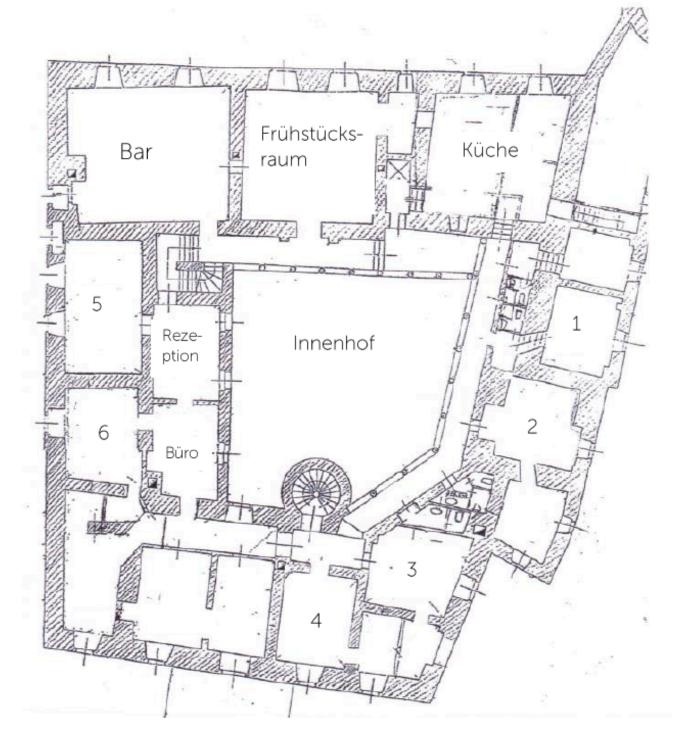

# CASTLE PLAN

## Schloss Ernegg 1st floor

- 1 Parkzimmer
- 2 Portalzimmer
- 3 Brückenzimmner

- 4 Roserlzimmer
- 5 Waldzimmer
- 6 Lärchenzimmer

## Schloss Ernegg 2nd floor

- 7 Erlaufzimmer
- 8 Familiensuite
- 9 Waffenkammer
- 10 Gartenappartment

11 Bauernstube

- 12 Arkadenappartment
- 13 Lindenappartment

# CASLTE PLAN

## Schloss Ernegg 3rd floor

Dachwohnung

14 Roger

15 George

16 Ali

Knappentrakt

- 17 Burgfräulein
- 18 Juchhe
- 19 namenlos
- 20 Anastasius Grün