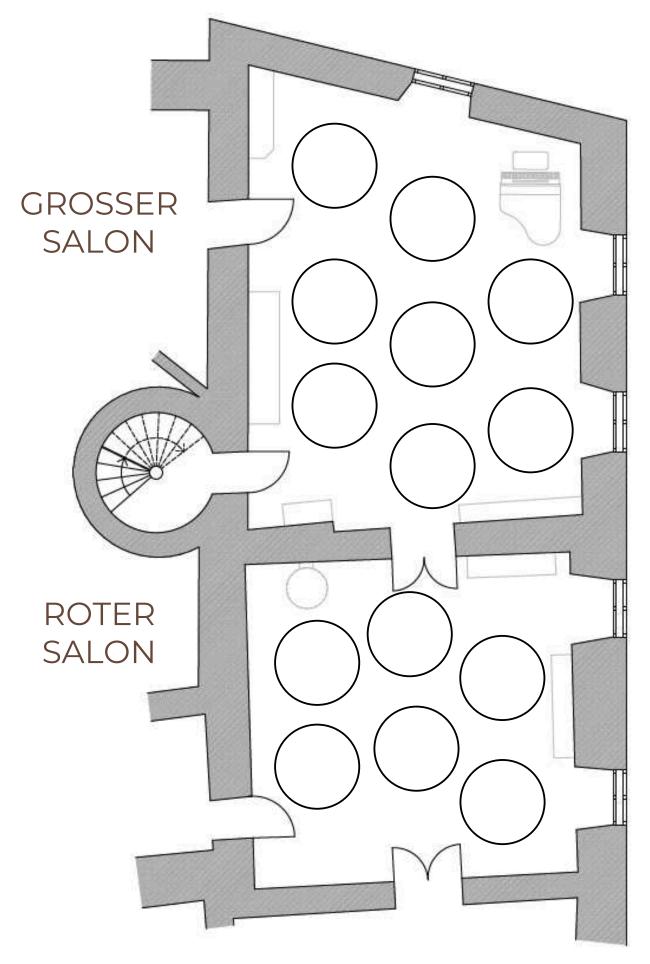

How many people or tables can fit in the salons? The Red Salon can accommodate 6 round tables, while the adjacent large salon can fit 9 round tables. There is also the option of a combination of a bride's table and round tables. Depending on the chosen setup, both halls can accommodate a total of 130 people.

## SEATING PLAN