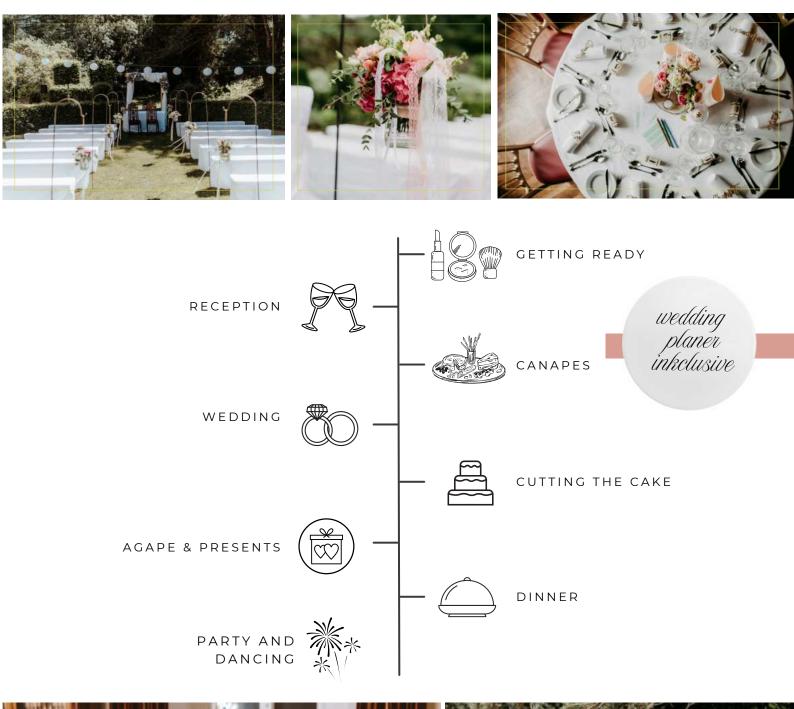

# WEDDING TIMELINE

## RECEPTION

Champagne recetion with a selectin of canapés is a perfect way to kick off the celebrations.

The castle courtyard is a perfect place for such an event but every wedding is bespoke and we will happily discuss all options with you.

Civil/Eclesiastical/Open Air

### WEDDING

Whatever your wishes we will try and accommodate them, either in the stunning English garden for those wanteng to marry in the open air or the drawing rooms by poor weather.

Smaller eclesiastical weddings can take place in the Castle chapel and for larger parties the stunning church in Steinakrichen.

## AGAPE

Following the wedding the guests are invited to a celebratory reception on the stunning Schloss terrace to congratulate the couple.

During the Agape there is the opportunity to cut the cake in the beautiful ambience of the castle gardens.

## DINNER

### Fine dining in the stunning Salons

Our historic Salons provide the perfect location for the wedding dinner. The room can take up to 135 people divided onto round tables seating 8 each. The main bridal table is an oval table usually placed in the centre. Our events team will happily work this out with you.