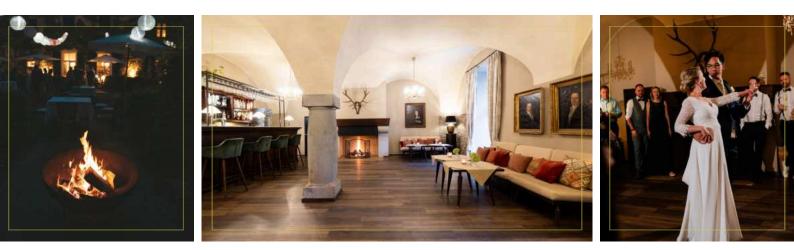

# FRIDAY/THE DAY BEFORE

### GET- TOGETHER THE DAY BEFORE

For a completely relaxed wedding weekend we recommend arriving the Friday before the wedding.

Settle in and enjoy the castle exclusively for a whole weekend.

Play some golf, decorate the castle, celebrate with a relaxed BarBQ

## CELEBRATION

Following the wedding feast the party continues downstairs in the bar where the guests can dance well into the early hours.

The bride and groom open the dance floor with the first dance and there are no limits to the celebration until the early hours of the morning.

The adjacent castle terrace offers space to end a mild summer evening unforgettable.

the night before