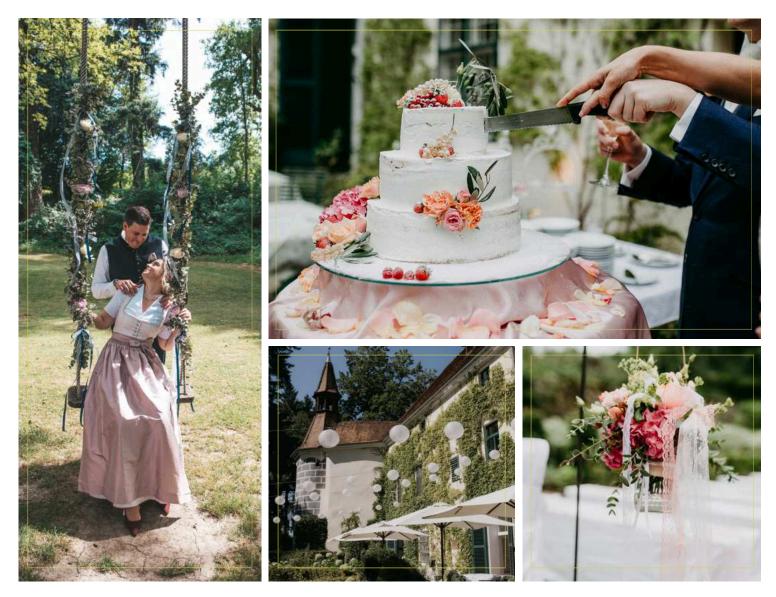

## AGAPE

Following the wedding the guests are invited to a celebratory reception on the stunning Schloss terrace to congratulate the couple.

During the Agape there is the opportunity to cut the cake in the beautiful ambience of the castle gardens.

After the emotional congratulations, the bride and groom can go into the couple shoot feeling elated. Our castle offers wonderful opportunities for unique photos, such as the arcade courtyard, the hanging swing in the romantic garden or direct access to the Kleine Erlauf river.

The garden with the large terrace invites the wedding party to linger.