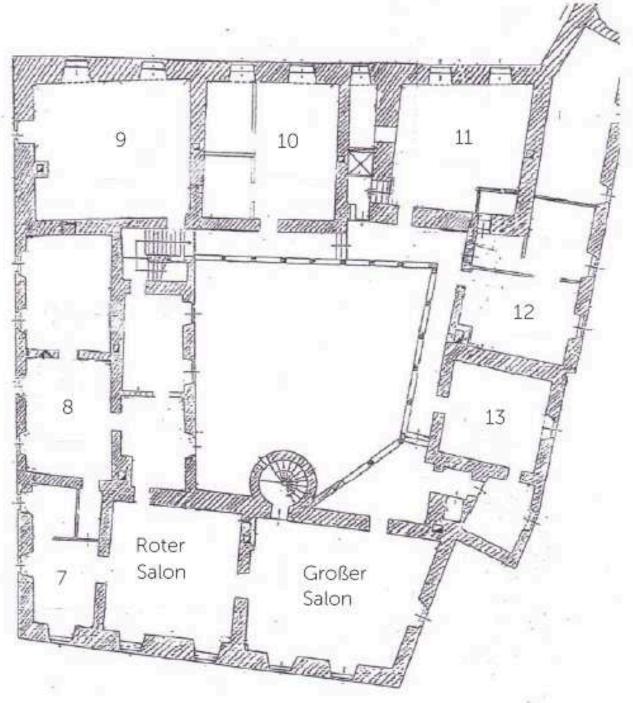

# CASTLE PLAN

### Schloss Ernegg 2nd floor

- 7 Erlaufzimmer
- 8 Familiensuite
- 9 Waffenkammer
- 10 Gartenappartment

11 Bauernstube

- 12 Arkadenappartment
- 13 Lindenappartment