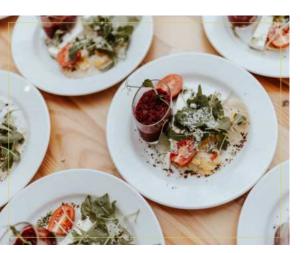

### Menu suggestions for dinner

#### **Banquet**

#### **Appetizer Variation**

Smoked trout fillet with apple horseradishRaw ham, melon, saladSheep's cheese with pestoBeet tartareStuffed eggRoast beef