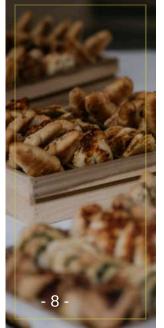

## FOOD SELECTION

### Reception | Agape

#### Jour snacks

small cheese rolls Pizza sticks Bacon rolls Spinach slices Chicken curry Letschotascherl

#### Cheese cubes, melon and grapes