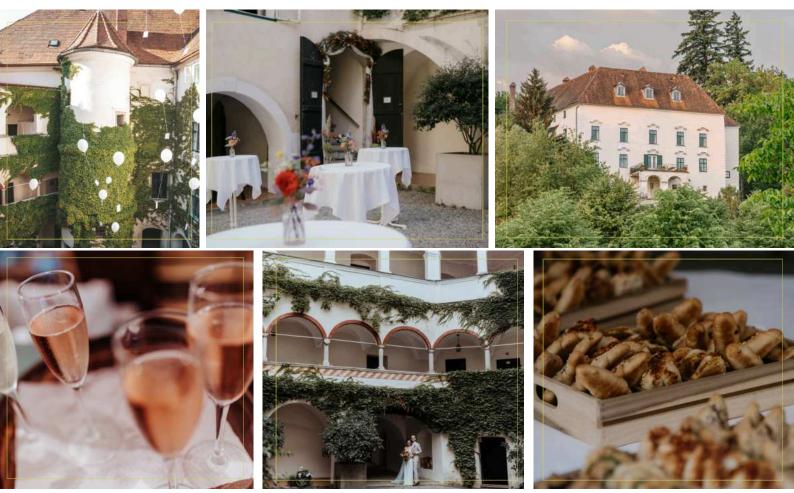

## RECEPTION

Champagne recetion with a selectin of canapés is a perfect way to kick off the celebrations.

The castle courtyard is a perfect place for such an event but every wedding is bespoke and we will happily discuss all options with you.

## AGAPE

Following the wedding the guests are invited to a celebratory reception on the stunning Schloss terrace to congratulate the couple.

During the Agape there is the opportunity to cut the cake in the beautiful ambience of the castle gardens.

After the emotional congratulations, the bride and groom can go into the couple shoot feeling elated. Our castle offers wonderful opportunities for unique photos, such as the arcade courtyard, the hanging swing in the romantic garden or direct access to the Kleine Erlauf river.