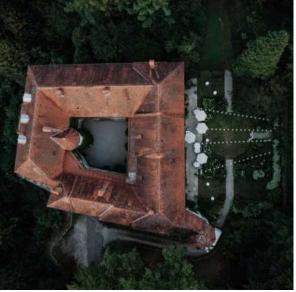

#### Schloss Ernegg

A stunning location set in the heart of Austria's beautiful Mostviertel Region with far reaching views across a breathaking natural backdrop. The ancient walls steeped in history and romance lend them selves perfectly as an ideal wedding location to celebrate.

#### Weddings

Wedding parties are able to celebrate elesiastical, civil as well as openair ceremonies undisturbed and in absolute privacy with up to 140 guests.

## RECEPTION

Champagne recetion with a selectin of canapés is a perfect way to kick off the celebrations.

The castle courtyard is a perfect place for such an event but every wedding is bespoke and we will happily discuss all options with you.