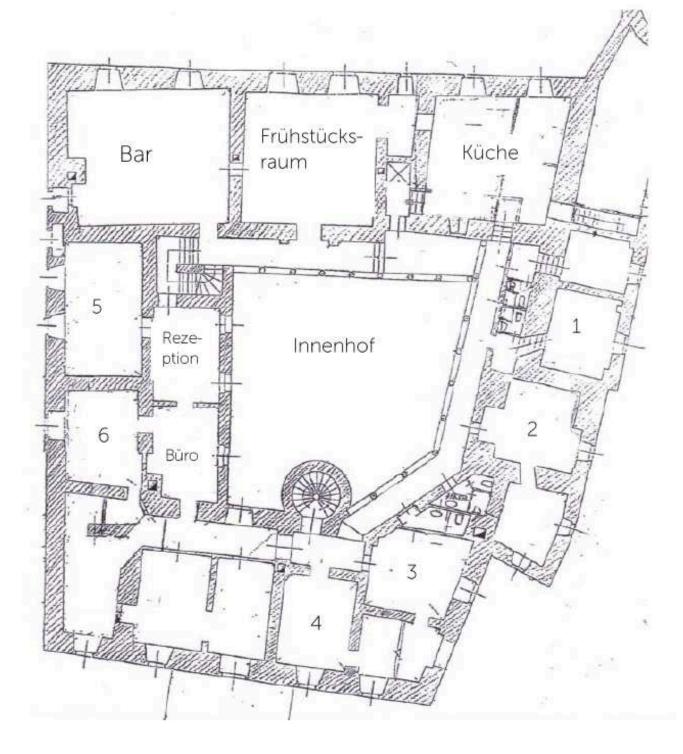

## ROOM BREAKDOWN

| No.<br>of    |        |                     | 00          |                           | Info, Ho. of                | Arri             | ival  | Chec | Sum                                          |          |  |
|--------------|--------|---------------------|-------------|---------------------------|-----------------------------|------------------|-------|------|----------------------------------------------|----------|--|
| or<br>Gues   | Re     | oom                 | Floo        | Guest Name                | Guartr,<br>additional badr, | Fri              |       | k in | Perra                                        | Paid     |  |
| 2            |        | əld                 | 1           | 12.78930.79729121.88899.1 |                             |                  | - j   | ]    | 1                                            | 100000   |  |
| 2            | Lä     | irchen              | 1           |                           | 1                           |                  |       |      |                                              | (        |  |
| 2            | Re     | oserl               | 1           |                           | 1                           |                  |       |      | Į                                            |          |  |
| 2            | Br     | ücken               | 1           |                           |                             |                  |       |      |                                              |          |  |
| 2            | Po     | ortal               | 1           |                           |                             | 8-2              |       |      | í                                            | 2        |  |
| 2            | Pa     | ark                 | 1           |                           |                             |                  |       | 1    | î –                                          | 1        |  |
| 2            | Fa     | miliensuite         | 2—          |                           |                             |                  |       |      |                                              |          |  |
| 2            | Ed     | auf                 | 2           |                           |                             | 12-23            |       | 2    | 1                                            | ÷        |  |
| 2            |        | 209-20-24           |             |                           |                             |                  |       |      | 1                                            | i i      |  |
| 2            | Lir    | ndenappartment      | 2           |                           |                             |                  |       |      | j.                                           |          |  |
| 2            | Ar     | kadenappartme       |             |                           |                             | Î                | Ē     |      |                                              | Î        |  |
| 2            | nt     | 8                   | 2           |                           | 0                           | 82               |       | -    | <                                            | š        |  |
| <u>- 124</u> | 2233   | a.<br>ge            |             |                           | -                           | <u></u>          |       | S    |                                              | ç        |  |
| 3            | Ba     | auernstube          | 2           |                           | 1                           | 12 12            |       | -    | -                                            | 2        |  |
| 2            |        |                     |             |                           | <                           | 1                |       | ŝ.   | 1                                            | 1        |  |
| 1            | Ga     | artenappartment     | 2           |                           |                             |                  |       | j    | 1                                            | Í        |  |
| 3            | Wa     | affenkammer         | 2 -         |                           |                             |                  |       | 2    |                                              |          |  |
| 2            | ra)    | Burgfräulein        | 3           |                           |                             |                  |       |      |                                              |          |  |
| 2            | entz   | Juchee              | 3           |                           | 0                           | 82               |       | -    | 8                                            | š        |  |
| 2            | appe   | Namenlos            | 3           |                           | 2                           | ×\$              |       | 5    | ×                                            | ç        |  |
| 2            | Kna    | Ananstasius Grü     | 1 S S S S S |                           | 1                           | 12 - 51          |       | -    | -                                            | 2        |  |
| 2            |        | Ali                 | 3           |                           | -                           | 1                |       |      | í                                            | 1        |  |
| 2            | hine   | George              | 3           |                           | 1                           | 1                |       |      | Î.                                           | í.       |  |
| 2            | Dac    | Roger               | 3           |                           | 1                           |                  |       |      | Ì.                                           | 1        |  |
|              |        |                     | _           | sk to book our three cott | ages additionally and i     | n goo            | d tim | e.   |                                              |          |  |
| 2            | rhai   | Double Room         | GF          |                           |                             | T                |       |      |                                              |          |  |
| 2            | tiner. | Strangel Contractor | 1840 ave    |                           |                             | <del>) - 6</del> |       | è    |                                              | -        |  |
| 2            | 1 14   | Double Room         | GF          |                           | 8                           | 25 - 22          |       | 2    | 5                                            | 5        |  |
|              | 0      | Living Room*        | GF          |                           |                             |                  |       |      |                                              |          |  |
| 2            | erghe  | Double Room         | GF          |                           | 8                           | 15 13            |       | -    | 5                                            | 5        |  |
|              | 昌      | Living Room"        | GF          |                           | 10                          |                  |       |      |                                              |          |  |
| 2            | affe   | Double Room"        | 1           |                           | )                           |                  |       |      |                                              | <u>[</u> |  |
|              | La     | Double Room         | 1           |                           | i.                          |                  |       |      | [[]                                          | (        |  |
| 2            |        | DR Lili             | 1           |                           |                             |                  |       |      | <u>]                                    </u> |          |  |
|              | ¥O     | Living Room*        | 1           |                           | 8                           |                  |       | _    |                                              | 8        |  |
| 2            | erhof  | DR Piano            | 1           |                           |                             |                  |       |      |                                              |          |  |
|              | Mexe   | Room'               | 1           |                           | 2                           | 82-8             | Ì     |      | í                                            | 2<br>    |  |
| 2            | 1      | DRIkea              | 1           |                           | j.                          | Ĩ                |       |      | î –                                          | Ĩ.       |  |
| i i          | 1      | Couch Room*         | 1           |                           |                             | 1                | i i   | 2    | 1                                            | 25       |  |

## ROOMS

| 6 Meie<br>4 Gärt |                                                                                 |                                                                                     | 50 | 2 Anas                                            | 2 Name                                            | 2 Juchee                                          | 2 Burg                                            | Knappentrakt                     | 2 Roger               | 2 George                      | 2 Ali                            | Dachwohnung                                       | 3 Waff                                | 3 Gart                                                  | 3 Baue                                                   | 4 Arke                                        | 4 Lind                                        | 2 Erlauf                                  | 5 Fami                                           | 2 Park                     | 2 Portal                 | 2 Brücken                                 | 2 Roserl                 | 2 Lärchen                | 2 Wald                              | No Room Name                 |
|------------------|---------------------------------------------------------------------------------|-------------------------------------------------------------------------------------|----|---------------------------------------------------|---------------------------------------------------|---------------------------------------------------|---------------------------------------------------|----------------------------------|-----------------------|-------------------------------|----------------------------------|---------------------------------------------------|---------------------------------------|---------------------------------------------------------|----------------------------------------------------------|-----------------------------------------------|-----------------------------------------------|-------------------------------------------|--------------------------------------------------|----------------------------|--------------------------|-------------------------------------------|--------------------------|--------------------------|-------------------------------------|------------------------------|
|                  | Gärtnerhaus                                                                     | Meierhof                                                                            |    | Anastasius Gr                                     | Namenlos                                          | lee                                               | Burgfräulein                                      | itrakt                           | ř                     | cge                           |                                  | mung                                              | Waffenkammer                          | Gartenapp.                                              | Bauernstube                                              | Arkadenapp                                    | Lindenapp.                                    | uf                                        | Familiensuite                                    | 0                          | al                       | oken                                      | irl                      | bhen                     |                                     | Name                         |
|                  | Holiday Cottage, 2 Double Rooms, Sitting Room with Sofabed,<br>Bath and Ritchen | Flat with 3 Double Rooms, 2 rooms for z beds, 3 Baths/2WC,<br>Sitting Room, Kitchen |    | Double Room with sink; shower/bath/WC in corridor |                                  | Double room with sink | Double Room with sitting room | Double Room                      | Suite: 3 Double Rooms, a Sitting Room and bath/WC | Triple Room with bath/WC              | Apartment 1 Dbl Room, 1 Single Room shared bath/WC      | Tripple Room with bath/WC, one bed has a lenght of 1,7 m | Apartment with 2 Double Rooms sharing bath/WC | Apartment with 2 Double Rooms sharing bath/WC | Double Room with bath (shower and tub)/WC | Suite: 1 Double Room; 1 Triple room with bath/WC | Double Room with shower/WC | Double Room with bath/WC | Double Room with bath/WC                  | Double Room with bath/WC | Double Room with bath/WC | Double Room with tub in the room/WC | Description                  |
| 1                | -                                                                               | H                                                                                   | ┢  | ω                                                 | ω                                                 | ω                                                 | ω                                                 | ω                                | ω                     | ω                             | ω                                | ω                                                 | 2                                     | 2                                                       | N                                                        | 2                                             | N                                             | 2                                         | 2                                                | 2                          | H                        | н.                                        | H                        | <b></b>                  |                                     | Floo                         |
|                  | By the Golf Course                                                              | By the Golf Course                                                                  |    | 3rd Door on the Left                              | 2nd Door on the Left                              | 2nd Door on the Right                             | Straight on 1st Door                              | At the top of the Stairs - right | Door Left Hand Side   | 2nd Door on the Right         | Opposite entrance door into Flat | At the top of the Stairs - left                   | Above the Bar, entrance on the Stairs | Above the Dining Room, 1st door left, 2nd Floor Arcad 2 | 2nd Door on the left, 2nd Floor Arcaded Courtyard        | 3rd Door on the right after the Grosser Salon | 1st Apartment next to Grosser Salon           | Eintrance to the Roter Salon              | To the right of the Small Salon                  | Next to Portalzimmer       | Above the entrance       | Room in the corner with Roserl and Portal | Behind the tower         | Room by reception        | Room by reception                   | Floor Location in the Castle |
|                  | N                                                                               | σ                                                                                   |    |                                                   |                                                   |                                                   |                                                   |                                  |                       |                               |                                  | 3 bis 4                                           | 2 bis 3                               | d 2                                                     | 2 bis 3                                                  | 2                                             | 2                                             |                                           | 4-5                                              |                            | 2                        | 1                                         | 2                        | -                        | 2                                   | beds                         |

### CASTLE PLAN

### Schloss Ernegg 1st floor

- 1 Parkzimmer
- 2 Portalzimmer
- 3 Brückenzimmner

4 Roserlzimmer

- 5 Waldzimmer
- 6 Lärchenzimmer